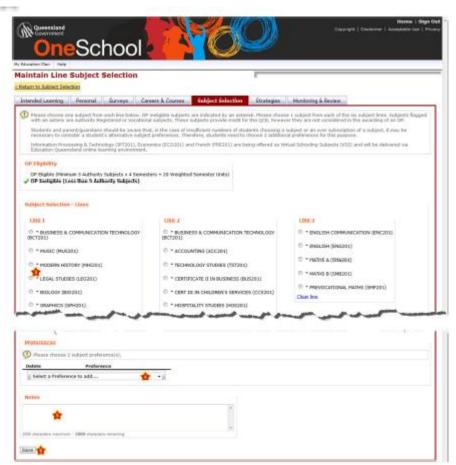

## **SUBJECT SELECTION**

Edit - click to add you subject selections

If Edit does not appear, Click here to select the selection model

**d** 

Lines - use the radio buttons or checkboxes to make your choices

Preferences – use the dropdown to select preferences

Notes - type in any notes required

Save - click to save your selections

Edit – Click to edit selection choices