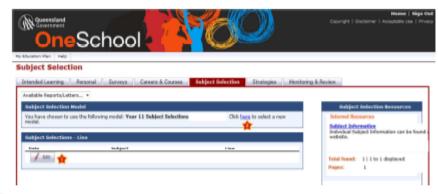

## **SUBJECT SELECTION**

Edit - click to add you subject selections

If Edit does not appear, Click here to select the selection model

**d** 

Lines - use the radio buttons or checkboxes to make your choices