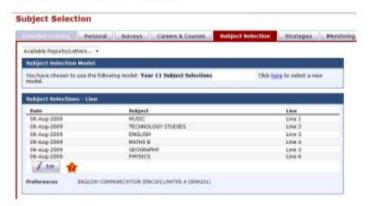

Preferences – use the dropdown to select preferences

Notes - type in any notes required

Save - click to save your selections

Edit – Click to edit selection choices