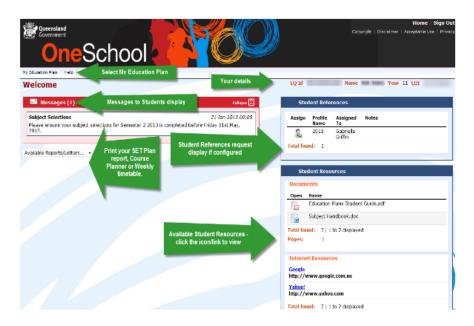

## **OneSchool - Subject Selection Guide for Students**

Log on to OneSchool Application from School Desktop.

Or

http://oslp.eq.edu.au/ from any other device

Use your username and Password to Login to OneSchool.

\*If you have forgotten your username or password please visit the IT window at E Block. Alternatively your MMM teacher can reset your password.

## **HOMEPAGE**

Select My Education Plan



## **SUBJECT SELECTION**





Edit - click to add you subject selections



If Edit does not appear, Click here to select the selection model





**d** 

Lines - use the radio buttons or checkboxes to make your choices



Preferences – use the dropdown to select preferences



Notes - type in any notes required



Save - click to save your selections





Edit – Click to edit selection choices